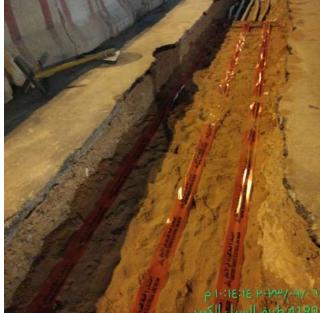

#### **CONSTRUCTION & LAYING PIPELINES FOR TELECOM**

Pipe-jacking is a method for installing jacking pipes that serves as initial construction lining and excavation support, installed for stability and safety.

### **OsP Work Telecom and Electricity Board**

موسسة اعالي نبر اس للمقاولات العامة

AALI NEBRAS GENERAL CONTRACTING

ANGC COMMITTED TO QUALITY

## OsP Work Telecom and Electricity Board

1 Nov 2023 15:44:38 26.351801217533648N 43.7796697486192E 6140 King Abdulaziz Road Buraydah Principality Al Qassim Province Altitude:653.0m Speed:0.0km/h

Oct 31, 2023 12:45:28 AM 24.703254866666665N 46.67885906666667E Saudi Arabia