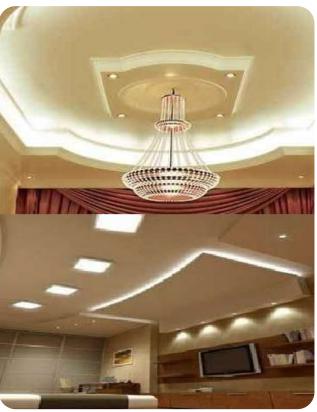

#### **GYPSUM PARTITION & CEILING CONTRACTING**

With our vast experience of working with regular, moisture resistant, and fire-rated gypsum boards,

ANGC can install high quality drywall partitions at breathtaking speed. This, combined with the added experience of working with gypsum, mineral fiber, aluminum, and steel ceilings, has made

ANGC the premier partition and ceiling contractor in the KSA.

With over 10 years of extensive experience in commercial, Industrial, Medical and Residential

Constriction, Fidan is committed to providing you with the highest Level of Quality, Services,

SCOPE OF GYPSUM WORK INCLUDES

- Metal Stud Framing
- Gypsum wall partitions
- Decorative gypsum wall cladding
- Column wall partitions.
- Acoustical wall paneling
- Suspended ceilings
- Acoustical Ceiling