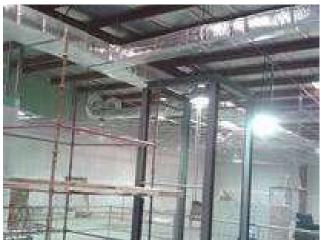

## DUCT LINE

Ducts are conduits or passages used in heating, ventilation, and air conditioning (HVAC) to deliver and remove air. The needed airflows include, for example, supply air, return air, and exhaust air. Ducts commonly also deliver ventilation air as part of the supply air.

#### Some of our HVAC work