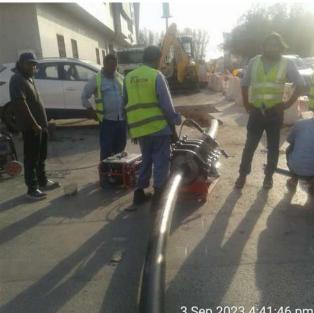

#### **CONSTRUCTION & LAYING PIPELINES FOR TELECOM**

Pipe-jacking is a method for installing jacking pipes that serves as initial construction lining and excavation support, installed for stability and safety.

### **OsP Work Telecom and Electricity Board**

موسسة اعالي نبر اس للمقاولات العامة

AALI NEBRAS GENERAL CONTRACTING

ANGC COMMITTED TO QUALITY

## OsP Work Telecom and Electricity Board

1 Nov 2023 15:44:38 26.351801217533648N 43.7796697486192E 6140 King Abdulaziz Road Buraydah Principality Al Qassim Province Altitude:653.0m Speed:0.0km/h

Oct 31, 2023 12:45:28 AM 24.703254866666665N 46.67885906666667E Saudi Arabia