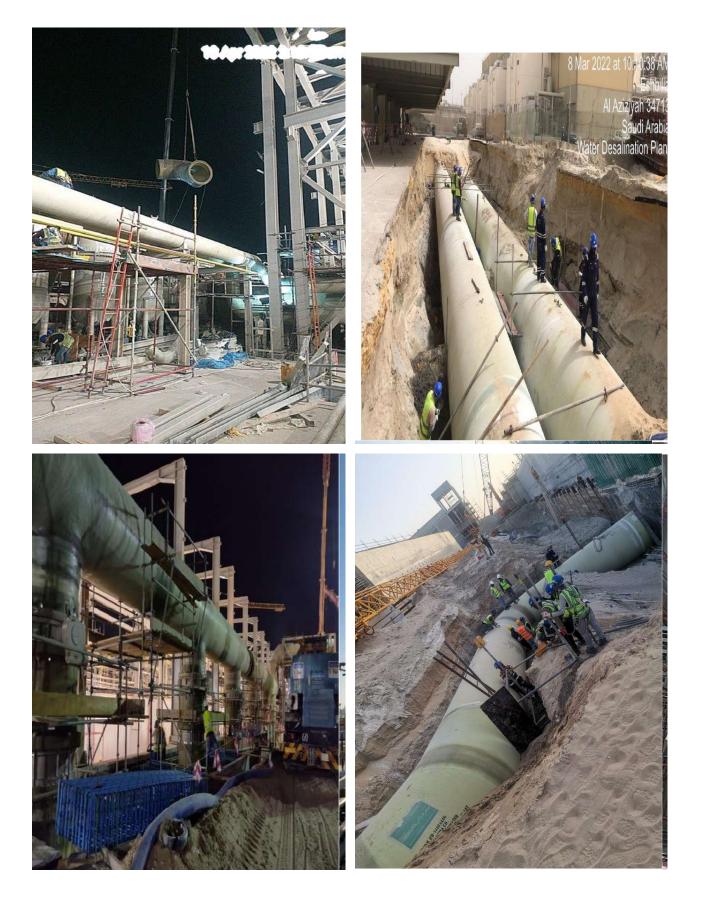

#### **CONSTRUCTION & LAYING PIPELINES FOR TELECOM**

Pipe-jacking is a method for installing jacking pipes that serves as initial construction lining and excavation support, installed for stability and safety.

## DUCT LINE

Ducts are conduits or passages used in heating, ventilation, and air conditioning (HVAC) to deliver and remove air. The needed airflows include, for example, supply air, return air, and exhaust air. Ducts commonly also deliver ventilation air as part of the supply air.

## SPECIALIZED PLUMBING

offers reliable prompt service and quality workmanship. Even for those unplanned emergencies, we will have you covered with 24 Hour Emergency service. Please call us today to book an appointment.

## OUR PLUMBING EXPERTISE INCLUDE

Residential Industrial Commercial New Construction Renovations

موسسة اعالي نبر اس للمقاولات العامة AALI NEBRAS GENERAL CONTRACTING