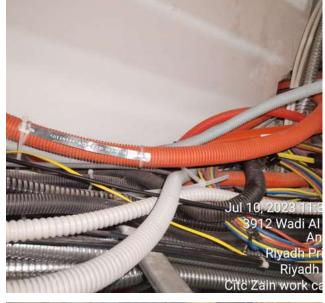

#### **CONSTRUCTION & LAYING PIPELINES FOR TELECOM**

Pipe-jacking is a method for installing jacking pipes that serves as initial construction lining and excavation support, installed for stability and safety.

### **OsP Work Telecom and Electricity Board**

موسسة اعالي نبر اس للمقاولات العامة

AALI NEBRAS GENERAL CONTRACTING

ANGC COMMITTED TO QUALITY

## OsP Work Telecom and Electricity Board

1 Nov 2023 15:44:38 26.351801217533648N 43.7796697486192E 6140 King Abdulaziz Road Buraydah Principality Al Qassim Province Altitude:653.0m Speed:0.0km/h

Oct 31, 2023 12:45:28 AM 24.703254866666665N 46.67885906666667E Saudi Arabia