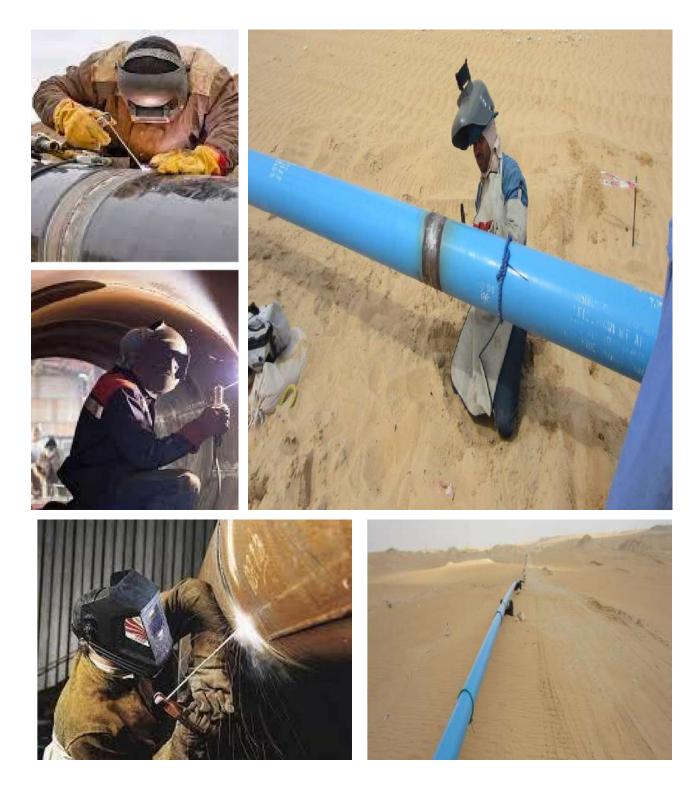

#### PIPELINE

Pipelining is a key implementation technique used to build fast processors. It allows the execution of multiple instructions to overlap in time.

A pipeline within a processor is similar to a car assembly line. Each assembly station is called a pipe stage or pipe segment. The throughput of an instruction pipeline is the measure of how often an instruction exits the pipeline

#### **CONSTRUCTION & LAYING PIPELINES FOR TELECOM**

Pipe-jacking is a method for installing jacking pipes that serves as initial construction lining and excavation support, installed for stability and safety.

### **OsP Work Telecom and Electricity Board**

موسسة اعالي نبر اس للمقاولات العامة

AALI NEBRAS GENERAL CONTRACTING

ANGC COMMITTED TO QUALITY

## OsP Work Telecom and Electricity Board

1 Nov 2023 15:44:38 26.351801217533648N 43.7796697486192E 6140 King Abdulaziz Road Buraydah Principality Al Qassim Province Altitude:653.0m Speed:0.0km/h

Oct 31, 2023 12:45:28 AM 24.703254866666665N 46.67885906666667E Saudi Arabia