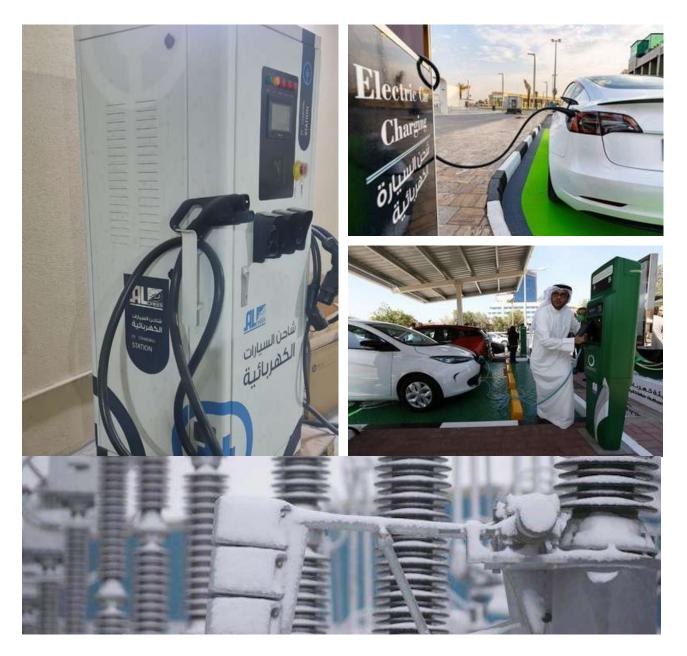

## **HEAVY FABRICATION**

Heavy Fabrication is a type of fabrication that involves very large or oversized components and materials. Not all fabrication companies can handle heavy fabrication projects. they do handle heavy fabrication projects, they may not be able to complete smaller sub-tasks associated with the overall project.

## HEAVY STRUCTURAL WORKS

Being one of the best organizations, we are offering Heavy Structural Fabrication Work. This service is executed by our skilled professionals using high grade tools and modern techniques Our professionals check all the quality parameters associated to this service and perform the service in the best possible manner.

#### HEAVY STRUCTURAL STEEL FABRICATION

| Typical Applications      | Superstructures<br>Oil Refinery & Petrochemical Complex<br>Water Treatment Plants<br>Process & Industrial Plants<br>Carbon Steel                                                                                                                                                                                                                                                                                                                                                                                                                                   | Power & Desalination<br>Plants<br>Bridges &<br>Commercial<br>complexes |  |
|---------------------------|--------------------------------------------------------------------------------------------------------------------------------------------------------------------------------------------------------------------------------------------------------------------------------------------------------------------------------------------------------------------------------------------------------------------------------------------------------------------------------------------------------------------------------------------------------------------|------------------------------------------------------------------------|--|
| Material Of Construction  |                                                                                                                                                                                                                                                                                                                                                                                                                                                                                                                                                                    |                                                                        |  |
| Design/Construction Codes |                                                                                                                                                                                                                                                                                                                                                                                                                                                                                                                                                                    |                                                                        |  |
| Fabrication Capability    | Section Thickness - Up to 150 mm<br>Single Order up to 5,000 MT<br>Monthly Capacity of 2, 00 MT                                                                                                                                                                                                                                                                                                                                                                                                                                                                    |                                                                        |  |
| Our Scope                 | <ul> <li>Preparation of Fabrication Drawings. Procurement of<br/>Materials.</li> <li>Complete Fabrication includes marking, cutting and edge<br/>preparation as per the required codes / standards.</li> <li>Welding &amp; Fabrication as per specified code.</li> <li>Visual Inspections &amp; Non Destructive Tests. Post Weld Heat<br/>Treatment (if required).</li> <li>Blasting &amp; Painting as per project Specification.</li> <li>Complete QA/QC Documentation and as-built drawings.</li> <li>Completion of project Dossier and handing over.</li> </ul> |                                                                        |  |