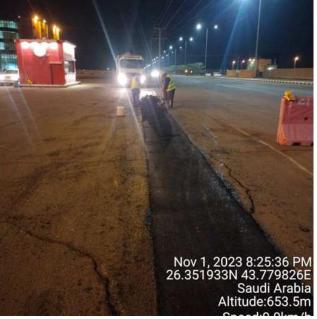

### **OsP Work Telecom and Electricity Board**

موسسة اعالي نبر اس للمقاولات العامة

AALI NEBRAS GENERAL CONTRACTING

ANGC COMMITTED TO QUALITY

## OsP Work Telecom and Electricity Board

1 Nov 2023 15:44:38 26.351801217533648N 43.7796697486192E 6140 King Abdulaziz Road Buraydah Principality Al Qassim Province Altitude:653.0m Speed:0.0km/h

Oct 31, 2023 12:45:28 AM 24.703254866666665N 46.67885906666667E Saudi Arabia