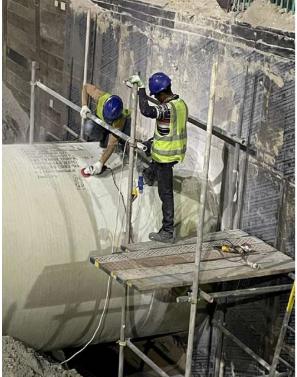

eatures that make it an alternative for a lot of other minerals such as iron and copper in various uses.







#### **MAINTENANCE & REPAIR**

The technical meaning of maintenance involves functional checks, servicing, repairing or replacing of necessary devices, equipment, machinery, building infrastructure, and supporting utilities in industrial, business, and residential installations.











#### PIPELINE

Pipelining is a key implementation technique used to build fast processors. It allows the execution of multiple instructions to overlap in time.

A pipeline within a processor is similar to a car assembly line. Each assembly station is called a pipe stage or pipe segment. The throughput of an instruction pipeline is the measure of how often an instruction exits the pipeline

















#### ELECTROMECHANICS

In engineering, electromechanics combines processes and procedures drawn from electrical engineering and mechanical engineering. Electromechanics focuses on the interaction of electrical and mechanical systems as a whole and how the two systems interact with each other. In engineering, electromechanics combines processes and procedures drawn from electrical engineering and mechanical engineering. Electromechanics focuses on the interaction of electrical and mechanical systemsas a whole and how the two systems interact with each other.





الی تبر اس ا









#### **CONSTRUCTION & LAYING PIPELINES FOR TELECOM**

Pipe-jacking is a method for installing jacking pipes that serves as initial construction lining and excavation support, installed for stabilit