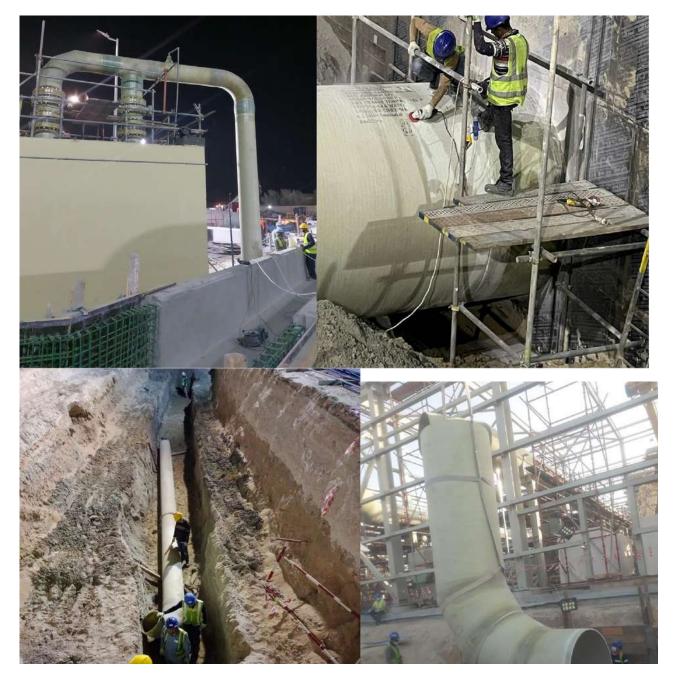

#### **CONSTRUCTION & LAYING PIPELINES FOR TELECOM**

Pipe-jacking is a method for installing jacking pipes that serves as initial construction lining and excavation support, installed for stability and safety.

## DUCT LINE

Ducts are conduits or passages used in heating, ventilation, and air conditioning (HVAC) to deliver and remove air. The needed airflows include, for example, supply air, return air, and exhaust air. Ducts commonly also deliver ventilation air as part of the supply air.

### **OsP Work Telecom and Electricity Board**

موسسة اعالي نبر اس للمقاولات العامة

AALI NEBRAS GENERAL CONTRACTING

ANGC COMMITTED TO QUALITY

## OsP Work Telecom and Electricity Board

1 Nov 2023 15:44:38 26.351801217533648N 43.7796697486192E 6140 King Abdulaziz Road Buraydah Principality Al Qassim Province Altitude:653.0m Speed:0.0km/h

Oct 31, 2023 12:45:28 AM 24.703254866666665N 46.67885906666667E Saudi Arabia