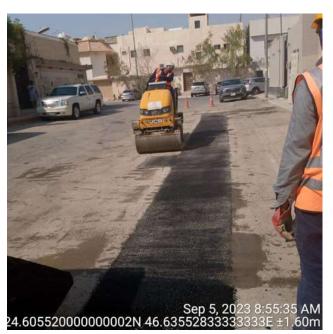

#### **CONSTRUCTION & LAYING PIPELINES FOR TELECOM**

Pipe-jacking is a method for installing jacking pipes that serves as initial construction lining and excavation support, installed for stability and safety.

### **OsP Work Telecom and Electricity Board**

موسسة اعالي نبر اس للمقاولات العامة

AALI NEBRAS GENERAL CONTRACTING

ANGC COMMITTED TO QUALITY

## OsP Work Telecom and Electricity Board

1 Nov 2023 15:44:38 26.351801217533648N 43.7796697486192E 6140 King Abdulaziz Road Buraydah Principality Al Qassim Province Altitude:653.0m Speed:0.0km/h

Oct 31, 2023 12:45:28 AM 24.703254866666665N 46.67885906666667E Saudi Arabia