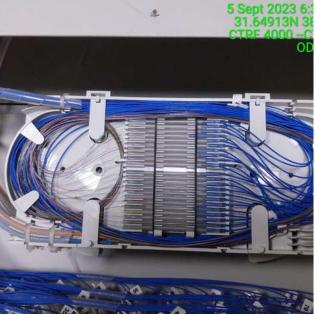

ING WORK

Cladding is a process in construction of applying material over another to form a layer, the same way insulation is placed within the walls of a building. It is used to provide a degree of thermal insulation and weather resistance but also to improve the appearance of high-rise buildings.











### **OsP Work Telecom and Electricity Board**







موسسة اعالي نبر اس للمقاولات العامة

AALI NEBRAS GENERAL CONTRACTING

ANGC COMMITTED TO QUALITY











## OsP Work Telecom and Electricity Board









1 Nov 2023 15:44:38 26.351801217533648N 43.7796697486192E 6140 King Abdulaziz Road Buraydah Principality Al Qassim Province Altitude:653.0m Speed:0.0km/h









Oct 31, 2023 12:45:28 AM 24.703254866666665N 46.67885906666667E Saudi Arabia







































2

موسسة اعالي نبر اس للمقاولات العامة AALI NEBRAS GENERAL CONTRACTING





















#### FIREFIGHTING PROJECT (ROYAL COMMISSION)

















## Firefighting Project (KSA)









## Firefighting Project (KSA)













































































#### Some of our HVAC work







#### Some of our HVAC work







#### Some of our HVAC work







#### KFUPM STEAM BOILER LINE PROJECT (KSA)

















# Supply backfilling material







#### **GIS Department**







# شکًا لك Thank you





www.angcksa.com

4332 King Fahd Road, Riyadh Saudi Arabia