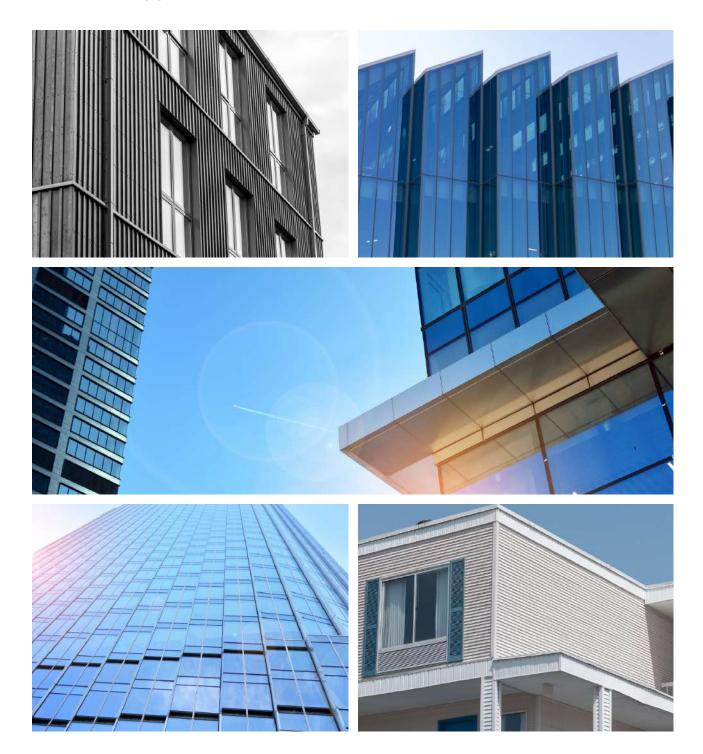

#### CLADDING WORK

Cladding is a process in construction of applying material over another to form a layer, the same way insulation is placed within the walls of a building. It is used to provide a degree of thermal insulation and weather resistance but also to improve the appearance of high-rise buildings.