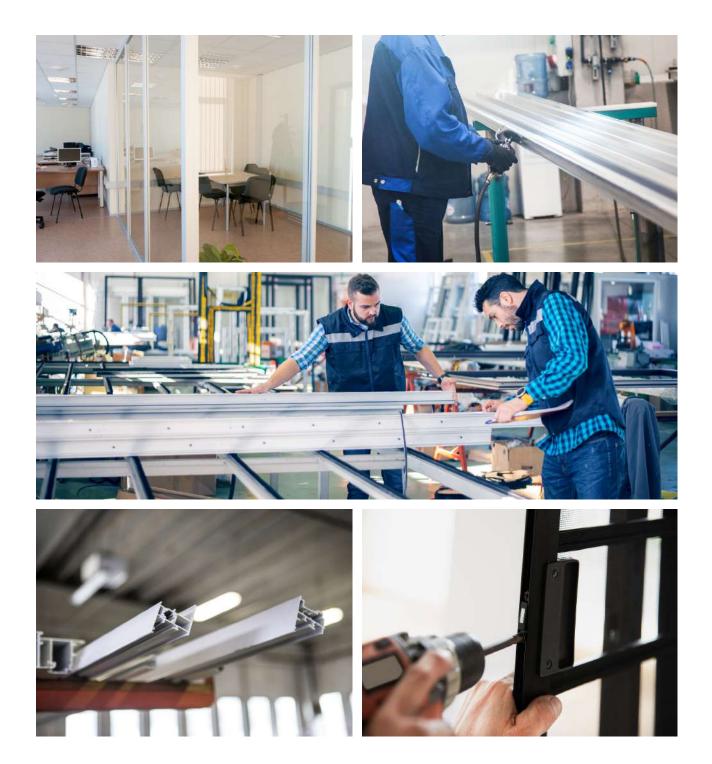

### ALUMINUM WORKS

Advantage of the higher level in the aluminum trims and adds to the place a touch of beauty, both upscale business interfaces or domes or heavenly doors and windows to the content of the harmony and consistency between the glass and aluminum material. aluminum known widely in its commercial form as a light material and a strong and bright and has many features that make it an alternative for a lot of other minerals such as iron and copper in various uses.

## ALUMINUM GLASS CLADDING

Advantage of the higher level in the aluminum trims and adds to the place a touch of beauty, both upscale business interfaces or domes or heavenly doors and windows to the content of the harmony and consistency between the glass and aluminum material. aluminum is known widely in its commercial form as a light material and a strong and bright and has many features that make it an alternative for a lot of other minerals such as iron and copper in various uses.