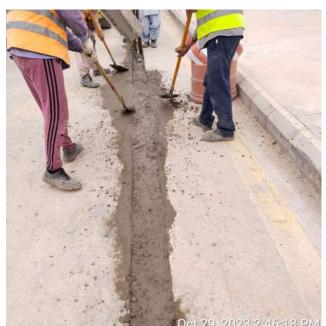

ERAL CONTRACTING









#### CLADDING WORK

Cladding is a process in construction of applying material over another to form a layer, the same way insulation is placed within the walls of a building. It is used to provide a degree of thermal insulation and weather resistance but also to improve the appearance of high-rise buildings.











### **OsP Work Telecom and Electricity Board**







موسسة اعالي نبر اس للمقاولات العامة

AALI NEBRAS GENERAL CONTRACTING

ANGC COMMITTED TO QUALITY











## OsP Work Telecom and Electricity Board









1 Nov 2023 15:44:38 26.351801217533648N 43.7796697486192E 6140 King Abdulaziz Road Buraydah Principality Al Qassim Province Altitude:653.0m Speed:0.0km/h









Oct 31, 2023 12:45:28 AM 24.703254866666665N 46.67885906666667E Saudi Arabia







































2

موسسة اعالي نبر اس للمقاولات العامة AALI NEBRAS GENERAL CONTRACTING





















#### FIREFIGHTING PROJECT (ROYAL COMMISSION)

















## Firefighting Project (KSA)









## Firefighting Project (KSA)













































































#### Some of our HVAC work







#### Some of our HVAC work







#### Some of our HVAC work







#### KFUPM STEAM BOILER LINE PROJECT (KSA)

















# Supply backfilling material







#### **GIS Department**







# شکًا لك Thank you





www.angcksa.com

4332 King Fahd Road, Riyadh Saudi Arabia