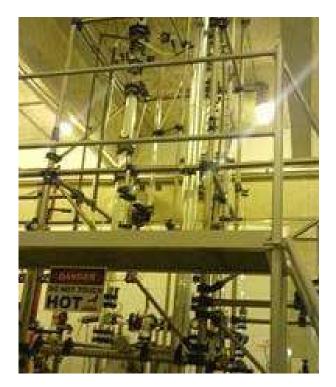

## **HEAVY FABRICATION**

Heavy Fabrication is a type of fabrication that involves very large or oversized components and materials. Not all fabrication companies can handle heavy fabrication projects. they do handle heavy fabrication projects, they may not be able to complete smaller sub-tasks associated with the overall project.

## HEAVY STRUCTURAL WORKS

Being one of the best organizations, we are offering Heavy Structural Fabrication Work. This service is executed by our skilled professionals using high grade tools and modern techniques Our professionals check all the quality parameters associated to this service and perform the service in the best possible manner.