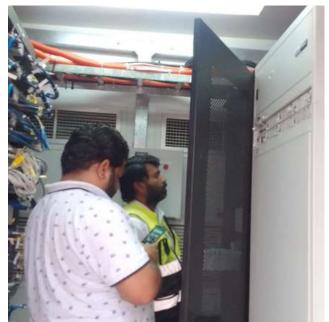

ew Construction Renovations





موسسة اعالي نبر اس للمقاولات العامة AALI NEBRAS GENERAL CONTRACTING









#### CLADDING WORK

Cladding is a process in construction of applying material over another to form a layer, the same way insulation is placed within the walls of a building. It is used to provide a degree of thermal insulation and weather resistance but also to improve the appearance of high-rise buildings.











### **OsP Work Telecom and Electricity Board**







موسسة اعالي نبر اس للمقاولات العامة

AALI NEBRAS GENERAL CONTRACTING

ANGC COMMITTED TO QUALITY











## OsP Work Telecom and Electricity Board









1 Nov 2023 15:44:38 26.351801217533648N 43.7796697486192E 6140 King Abdulaziz Road Buraydah Principality Al Qassim Province Altitude:653.0m Speed:0.0km/h









Oct 31, 2023 12:45:28 AM 24.703254866666665N 46.67885906666667E Saudi Arabia







































2

موسسة اعالي نبر اس للمقاولات العامة AALI NEBRAS GENERAL CONTRACTING





















#### FIREFIGHTING PROJECT (ROYAL COMMISSION)

















## Firefighting Project (KSA)









## Firefighting Project (KSA)













































































#### Some of our HVAC work







#### Some of our HVAC work







#### Some of our HVAC work







#### KFUPM STEAM BOILER LINE PROJECT (KSA)

















# Supply backfilling material







#### **GIS Department**







# شکًا لك Thank you





www.angcksa.com

4332 King Fahd Road, Riyadh Saudi Arabia