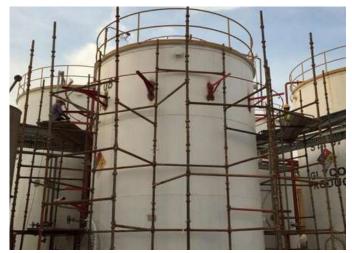

## **HEAVY FABRICATION**

Heavy Fabrication is a type of fabrication that involves very large or oversized components and materials. Not all fabrication companies can handle heavy fabrication projects. they do handle heavy fabrication projects, they may not be able to complete smaller sub-tasks associated with the overall project.

## HEAVY STRUCTURAL WORKS

Being one of the best organizations, we are offering Heavy Structural Fabrication Work. This service is executed by our skilled professionals using high grade tools and modern techniques Our professionals check all the quality parameters associated to this service and perform the service in the best possible manner.