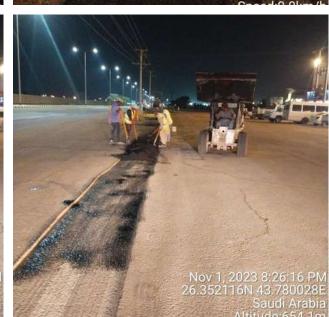

### **OsP Work Telecom and Electricity Board**

موسسة اعالي نبر اس للمقاولات العامة

AALI NEBRAS GENERAL CONTRACTING

ANGC COMMITTED TO QUALITY

## OsP Work Telecom and Electricity Board

1 Nov 2023 15:44:38 26.351801217533648N 43.7796697486192E 6140 King Abdulaziz Road Buraydah Principality Al Qassim Province Altitude:653.0m Speed:0.0km/h

Oct 31, 2023 12:45:28 AM 24.703254866666665N 46.67885906666667E Saudi Arabia