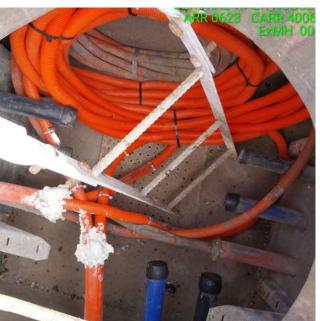

#### **CONSTRUCTION & LAYING PIPELINES FOR TELECOM**

Pipe-jacking is a method for installing jacking pipes that serves as initial construction lining and excavation support, installed for stability and safety.

## DUCT LINE

Ducts are conduits or passages used in heating, ventilation, and air conditioning (HVAC) to deliver and remove air. The needed airflows include, for example, supply air, return air, and exhaust air. Ducts commonly also deliver ventilation air as part of the supply air.