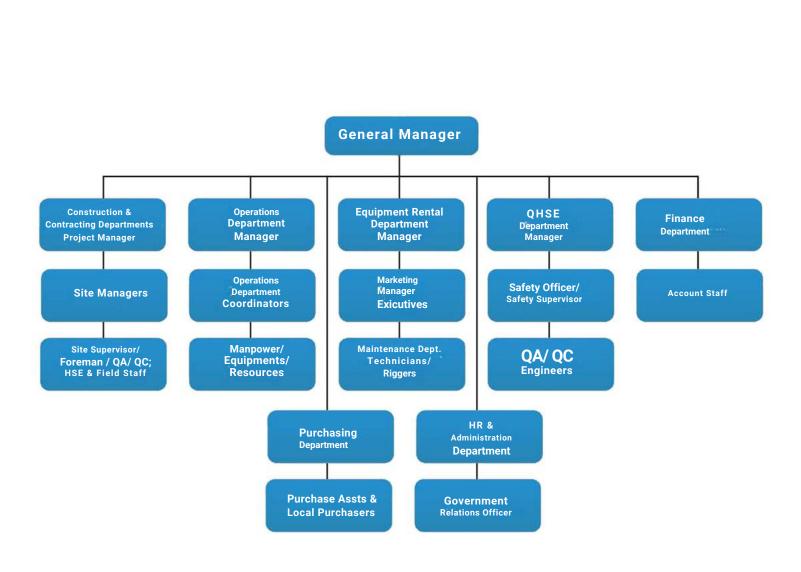

#### How we Work

## PROJECTS SUPPORT SERVICES

Under projects support services we have the facilities to provide experienced professional engineers & Technicians in Electrical Engineering, having tremendous experience Engineering, design, Construction and Maintenance of Medium & Low voltage Distribution Networks and substations.

ANGC has been associated with operation support services providing qualified Engineers, highly skilled technical manpower for Engineering, Procurement, reliable management, staffing, logistic and manpower solutions to several projects to various prestigious clients and also major private Oil & Gas, Petrochemical and Chemical industries.

ANGC while enjoying a steady growth has established itself as one of the leading employers in the Kingdom. Our goal is to exceed the expectations of every client by offering project support services, outstanding customer service, increased flexibility, and greater value. ENGINEERING & CONSTRUCTION