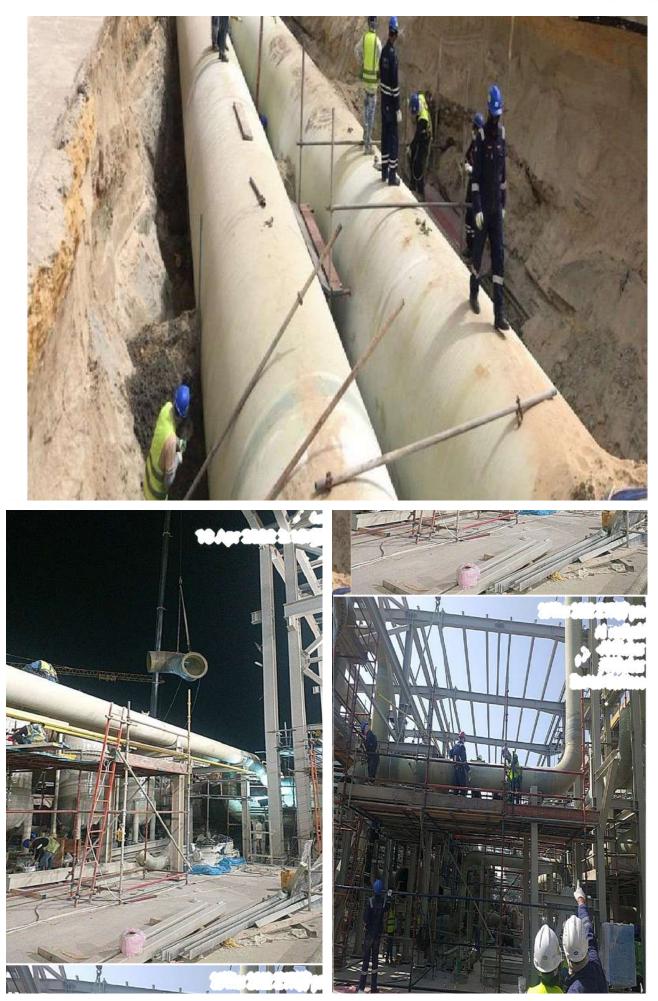

#### PIPELINE

Pipelining is a key implementation technique used to build fast processors. It allows the execution of multiple instructions to overlap in time.

A pipeline within a processor is similar to a car assembly line. Each assembly station is called a pipe stage or pipe segment. The throughput of an instruction pipeline is the measure of how often an instruction exits the pipeline

#### **CONSTRUCTION & LAYING PIPELINES FOR TELECOM**

Pipe-jacking is a method for installing jacking pipes that serves as initial construction lining and excavation support, installed for stability and safety.