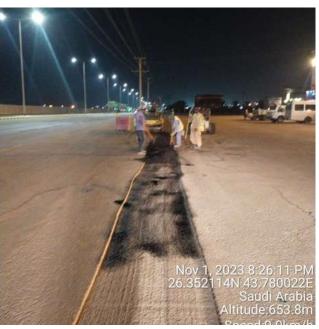

### **OsP Work Telecom and Electricity Board**

موسسة اعالي نبر اس للمقاولات العامة

AALI NEBRAS GENERAL CONTRACTING

ANGC COMMITTED TO QUALITY

## OsP Work Telecom and Electricity Board

1 Nov 2023 15:44:38 26.351801217533648N 43.7796697486192E 6140 King Abdulaziz Road Buraydah Principality Al Qassim Province Altitude:653.0m Speed:0.0km/h

Oct 31, 2023 12:45:28 AM 24.703254866666665N 46.67885906666667E Saudi Arabia