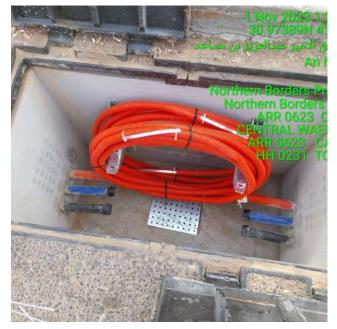

### **OsP Work Telecom and Electricity Board**

موسسة اعالي نبر اس للمقاولات العامة

AALI NEBRAS GENERAL CONTRACTING

ANGC COMMITTED TO QUALITY

## OsP Work Telecom and Electricity Board

1 Nov 2023 15:44:38 26.351801217533648N 43.7796697486192E 6140 King Abdulaziz Road Buraydah Principality Al Qassim Province Altitude:653.0m Speed:0.0km/h

Oct 31, 2023 12:45:28 AM 24.703254866666665N 46.67885906666667E Saudi Arabia