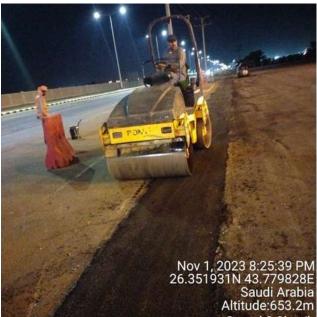

### **OsP Work Telecom and Electricity Board**

موسسة اعالي نبر اس للمقاولات العامة

AALI NEBRAS GENERAL CONTRACTING

ANGC COMMITTED TO QUALITY

## OsP Work Telecom and Electricity Board

1 Nov 2023 15:44:38 26.351801217533648N 43.7796697486192E 6140 King Abdulaziz Road Buraydah Principality Al Qassim Province Altitude:653.0m Speed:0.0km/h

Oct 31, 2023 12:45:28 AM 24.703254866666665N 46.67885906666667E Saudi Arabia