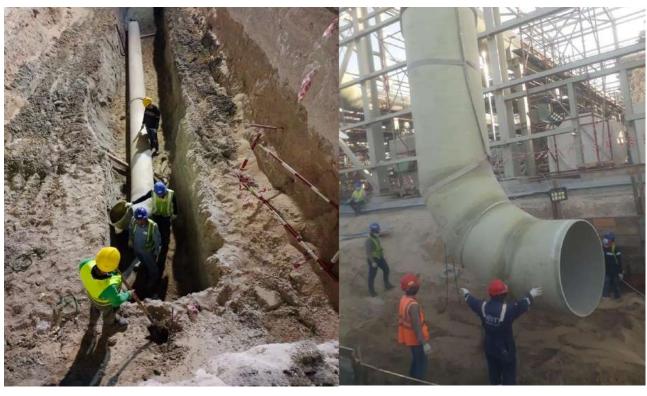

#### **CONSTRUCTION & LAYING PIPELINES FOR TELECOM**

Pipe-jacking is a method for installing jacking pipes that serves as initial construction lining and excavation support, installed for stability and safety.

## DUCT LINE

Ducts are conduits or passages used in heating, ventilation, and air conditioning (HVAC) to deliver and remove air. The needed airflows include, for example, supply air, return air, and exhaust air. Ducts commonly also deliver ventilation air as part of the supply air.